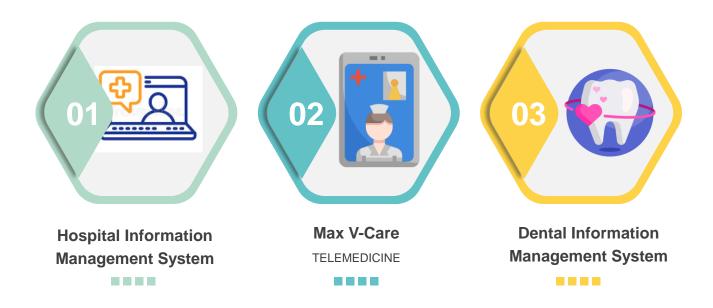

# **Healthcare 360 Products**

# **Hospital Information Management System**

**Max V-Care** 

# Dental Information System