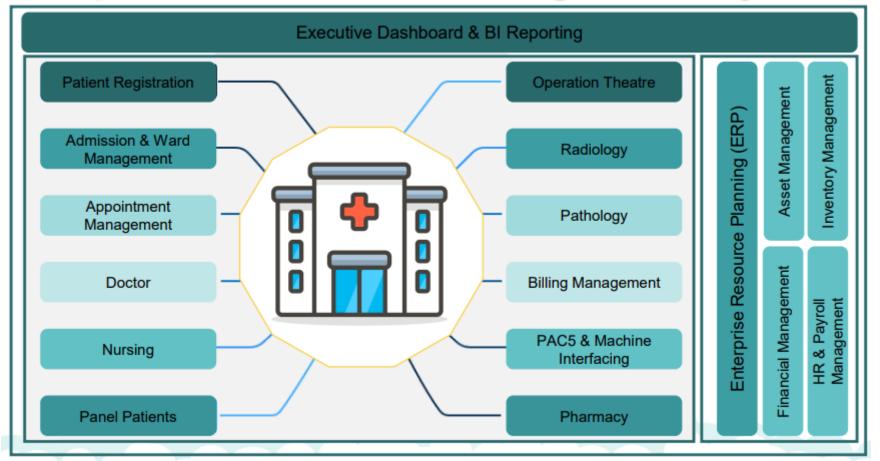

# **Hospital Information Management System**

**Max V-Care** 

## **Administration Experience**

Integration with HIMs
Payment Collection & Appointment Approval
Data Management

## **Patient Experience**

Audio/Video Calling EMR Doctor Profile

## **Doctor Experience**

Patient Registration
Online Appointment
Online Payment
Pathology Ordering
Medicine Ordering
Pathology Reports
Audio/ Video Calling